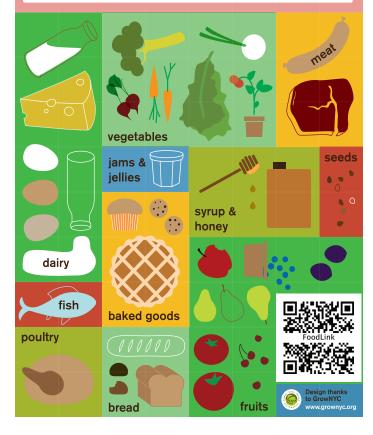

## **HOW TO USE YOUR**

## SNAP/EBT CARD <u>at the farmers market</u>



Market Manager.

Market Information







Use your tokens or vouchers at any farm stand that displays a sign stating "SNAP/EBT tokens or vouchers accepted here."





Use your SNAP/EBT card to purchase \$1 wooden tokens or vouchers.

Tokens or vouchers will work like cash at the market.

## WHAT TO DO WITH LEFTOVER **TOKENS AND VOUCHERS?**

Tokens and vouchers don't have an expiration date! You can use unused tokens and vouchers the next time you shop at this farmers market.

Unused tokens and vouchers may also be exchanged for a refund back onto your EBT card.

## WHAT YOU CAN BUY WITH YOUR SNAP/EBT TOKENS & PAPER VOUCHERS